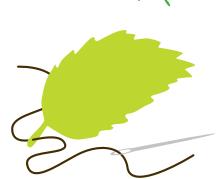

## You'll need:

- · Lots of leaves of different colours, shapes, sizes and textures
- Several sticks of similar length
- A needle
- String or strong thread

Carefully attach string or thread to each leaf, and tie them to the sticks.