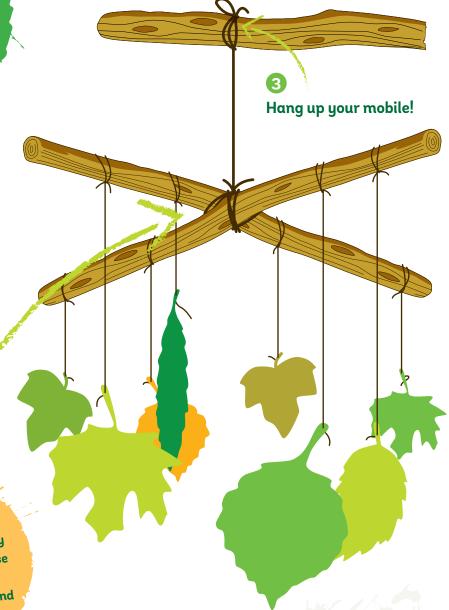

Cross the sticks over in p the middle and tie them together using the string.

> Remember, trees hold on to what they still need, so only use leaves and sticks already on the ground

Make sure each string is a different length, so that the leaves hang at different heights.